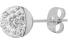

# **GLITTERATI STUDS GOLD**

Gorgeous stud earrings featuring 80 sparkling Swarovski crystals. Resting on a Stainless Steel with IP Gold base. 9019G

Rose base. 9020G

ART NOUVEAU BLACK A fabulous wide link bracelet featuring Stainless Steel and Black Ceramic links, available in 2 lengths

# CHAMPAGNE GLITTERATI STUDS ROSE GOLD

Gorgeous stud earrings featuring 80 sparkling champagne Swarovski crystals. Resting on a Stainless Steel with IP Rose base. 9021G

Stunning 70cm necklace featuring a 15cm ball with 180 sparkling Swarovski Crystals. 9024S