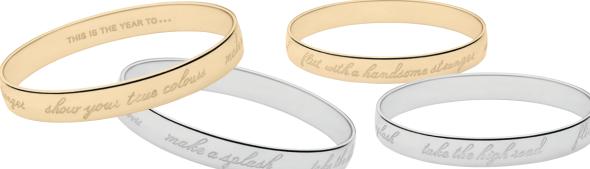

# "THIS IS THE YEAR TO..." BANGLE

To help you start the new year off on the right foot this bangle is engraved with inspiring phrases. The inside reads "this is the year to", and it features other spirited suggestions engraved along the outside. Stainless Steel.

## GOLD "THIS IS THE YEAR TO..." BANGLE

To help you start the new year off on the right foot this bangle is engraved with inspiring phrases. The inside reads "this is the year to", and it features other spirited suggestions engraved along the outside. Stainless Steel with IP Gold.