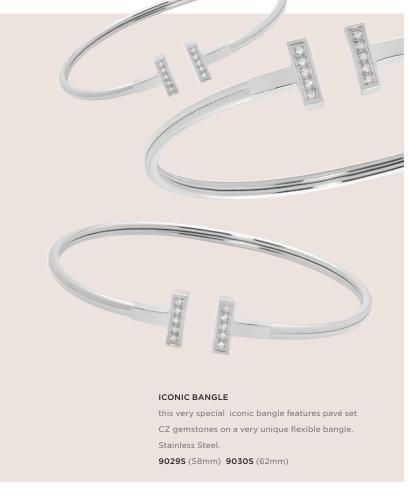

# CIFI

SPEND OVER \$150 & CHOOSE YOUR FAVOURITE GIFT FROM THE FOLLOWING FREE GIFT OPTIONS





# "THIS IS THE YEAR TO..." BANGLE

To help you start the new year off on the right foot this bangle is engraved with inspiring phrases. The inside reads "this is the year to", and it features other spirited suggestions engraved along the outside. Stainless Steel.

9025S (65mm)

9026S (70mm)

## GOLD "THIS IS THE YEAR TO..." BANGLE

To help you start the new year off on the right foot this bangle is engraved with inspiring phrases. The inside reads "this is the year to", and it features other spirited suggestions engraved along the outside. Stainless Steel with IP Gold.

9027G (65mm)

9028G (70mm)





### **GLITTERATI STUDS**

Gorgeous stud earrings featuring 80 sparkling Swarovski crystals. Resting on a Stainless Steel base. 90185

**GLITTERATI STUDS ROSE GOLD** 

Gorgeous stud earrin