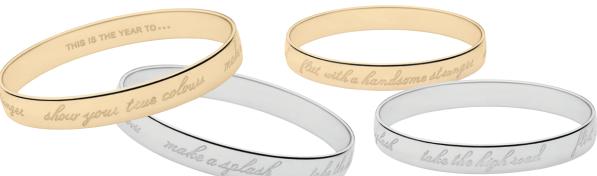

# "THIS IS THE YEAR TO..." BANGLE

To help you start the new year off on the right foot this bangle is engraved with inspiring phrases. The inside reads "this is the year to", and it features other spirited suggestions engraved along the outside. Stainless Steel.

9025S (65mm)

9026S (70mm)

## GOLD "THIS IS THE YEAR TO..." BANGLE

To help you start the new year off on the right foot this bangle is engraved with inspiring phrases. The inside reads "this is the year to", and it features other spirited suggestions engraved along the outside. Stainless Steel with IP Gold.

9027G (65mm)

9028G (70mm)