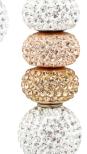

CHARMED LIFE BRACELET + 3 CHARMS

charm. Stainless Steel. 9022S

Charm bracelet 17 cm (3cm extension) featuring

two stopper charms and a black faceted glass

A fabulous wide link bracelet featuring Stainless Steel and White Ceramic links, available in 2 lengths 18cm and 20cm.