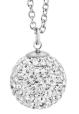

# CHAMPAGNE GLITTERATI STUDS ROSE GOLD

Gorgeous stud earrings featuring 80 sparkling champagne Swarovski crystals. Resting on a Stainless Steel with IP Rose base. 9021G

Stunning 70cm necklace featuring a 15cm ball with 180 sparkling Swarovski Crystals. 9024S