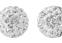

### **GLITTERATI STUDS**

Gorgeous stud earrings featuring 80 sparkling Swarovski crystals. Resting on a Stainless Steel base. 90185

**GLITTERATI STUDS ROSE GOLD** 

Gorgeous stud earrings featuring

80 sparkling Swarovski crystals.

Resting on a Stainless Steel with IP

# **GLITTERATI STUDS GOLD**

Gorgeous stud earrings featuring 80 sparkling Swarovski crystals. Resting on a Stainless Steel with IP Gold base. 9019G

Rose base. 9020G

ART NOUVEAU BLACK A fabulous wide link bracelet featuring Stainless Steel and Black Ceramic links, available in 2 lengths