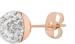

# **GLITTERATI STUDS GOLD**

Gorgeous stud earrings featuring 80 sparkling Swarovski crystals. Resting on a Stainless Steel with IP Gold base. 9019G

Rose base. 9020G

ART NOUVEAU BLACK A fabulous wide link bracelet featuring Stainless Steel and Black Ceramic links, available in 2 lengths