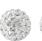

# CHAMPAGNE GLITTERATI STUDS ROSE GOLD

Gorgeous stud earrings featuring 80 sparkling champagne Swarovski crystals. Resting on a Stainless Steel with IP Rose base. 9021G

Stunning 70cm necklace featuring a 15cm ball with 180 sparkling Swarovski Crystals. 9024S